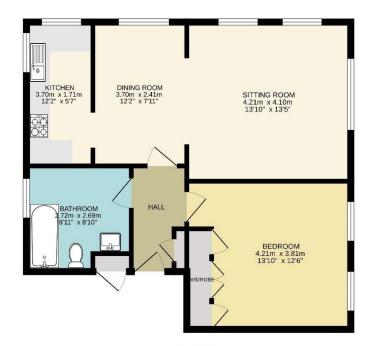

> Service/Maintenance Charge: £150.00 per month Ground Rent: £75.00 per annum

Asking Price £275,000 Leasehold (To include lease extension)

First floor 59.7 sq.m. (643 sq.ft.) approx.

TOTAL FLOOR AREA: 59.7 sq.m. (643 sq.ft.) approx. Messurements are approximate. Not to scale. Illustrative purposes only Made with Metricpot 52023.

Michael Everett & Co. 87 High Street Epsom Surrey KT19 8DP Tel: 01372 724477 Email: epsom@michael-everett.co.uk www.michael-everett.co.uk **Disclaimer:** This plan is an illustration and is therefore for layout guidance only. Not drawn to scale, unless stated. Whilst every care is taken in the preparation of this plan, please check all dimensions and shapes before making any decisions reliant upon them.