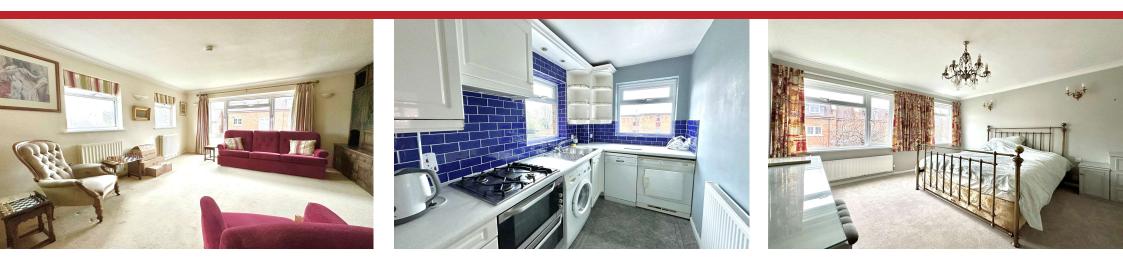

Communal Entrance Hall: entryphone system, stairs to First Floor. Entrance Hall: shelved cupboard, coved cornice to ceiling, entryphone. Sitting Room: double aspect, coved cornice to ceiling, ceiling to floor Oak wall unit with shelving and cupboards, wide arched opening to Dining Room: coved cornice to ceiling, window overlooking front garden, archway to Kitchen: comprehensive range of white high gloss cupboards with drawers below, single stainless steel sink

unit with mixer taps and drainer, four ring gas hob with concealed extractor above and double oven below, dishwasher, washing machine, tumble dryer, walls part tiled in modern ceramics, space for fridge/freezer, space for microwave. Bedroom: double built in cupboards and further single wardrobe, built in chest of drawers, coved cornice to ceiling, wide picture window. Bathroom: panel enclosed bath, shower attachment, mixer taps, pedestal wash hand basin, low level w.c., ladder back chrome heated towel rail, walls fully tiled with matching border, ceiling downlighters.